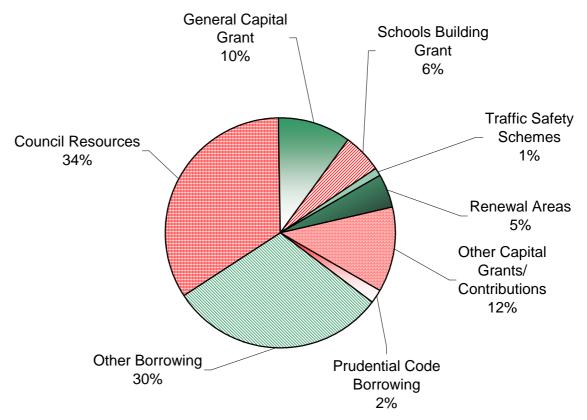

# **Funding of the Capital Programme**

## THREE YEAR SUMMARY CAPITAL PROGRAMME

|                                                                                                                                                                               | TOTAL COST                             | BUDGET        |               |              |
|-------------------------------------------------------------------------------------------------------------------------------------------------------------------------------|----------------------------------------|---------------|---------------|--------------|
| GROUP                                                                                                                                                                         | OF SCHEMES<br>(incl historic<br>spend) | 2009/10       | 2010/11       | 2011/12      |
|                                                                                                                                                                               | £M                                     | £M            | £M            | £M           |
| Community & Children's Services General Programme Private Sector Housing Community Safety                                                                                     | 9.748                                  | 1.315         | 1.315         | 0.675        |
|                                                                                                                                                                               | 104.159                                | 8.508         | 8.508         | 8.508        |
|                                                                                                                                                                               | 1.870                                  | 0.378         | 0.228         | 0.150        |
|                                                                                                                                                                               | <b>115.777</b>                         | <b>10.201</b> | <b>10.051</b> | <b>9.333</b> |
| Education & Lifelong Learning Schools Supplementary Capital Programme Other                                                                                                   | 27.731                                 | 7.982         | 5.014         | 1.116        |
|                                                                                                                                                                               | 28.523                                 | 4.191         | 3.778         | 4.200        |
|                                                                                                                                                                               | 1.284                                  | 0.289         | 0.046         | 0.130        |
|                                                                                                                                                                               | <b>57.538</b>                          | <b>12.462</b> | <b>8.838</b>  | <b>5.446</b> |
| Environmental Services Highways, Transportation & Strategic Projects Construction Projects Leisure, Culture & Tourism Public Health & Protection Streetcare Group Directorate | 42.677                                 | 6.133         | 5.954         | 4.684        |
|                                                                                                                                                                               | 0.214                                  | 0.025         | 0.025         | 0.025        |
|                                                                                                                                                                               | 9.812                                  | 0.620         | 0.160         | 0.160        |
|                                                                                                                                                                               | 0.618                                  | 0.278         | 0.135         | 0.135        |
|                                                                                                                                                                               | 0.600                                  | 0.200         | 0.000         | 0.000        |
|                                                                                                                                                                               | 2.822                                  | 0.342         | 0.390         | 0.390        |
|                                                                                                                                                                               | <b>56.743</b>                          | <b>7.598</b>  | <b>6.664</b>  | <b>5.394</b> |
| Chief Executive's Division Development and Regeneration                                                                                                                       | 36.565                                 | 4.945         | 5.111         | 4.771        |
|                                                                                                                                                                               | <b>36.565</b>                          | <b>4.945</b>  | <b>5.111</b>  | <b>4.771</b> |
| Corporate Services Corporate Estates ICT Services Customer Services & E-Government                                                                                            | 7.464                                  | 2.468         | 0.400         | 0.350        |
|                                                                                                                                                                               | 7.538                                  | 1.102         | 0.602         | 0.602        |
|                                                                                                                                                                               | 1.648                                  | 1.136         | 0.000         | 0.000        |
|                                                                                                                                                                               | <b>16.650</b>                          | <b>4.706</b>  | <b>1.002</b>  | <b>0.952</b> |
| Corporate Budgets Corporate Initiatives                                                                                                                                       | 13.730                                 | 2.586         | 1.288         | 1.350        |
|                                                                                                                                                                               | <b>13.730</b>                          | <b>2.586</b>  | <b>1.288</b>  | <b>1.350</b> |
| TOTAL CAPITAL BUDGET                                                                                                                                                          | 297.003                                | 42.498        | 32.954        | 27.246       |