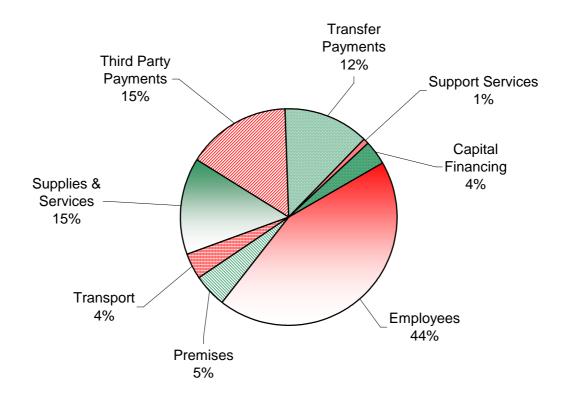

# How the money is spent - 2009/10 Budget

# **General Fund Revenue: Type of Spend 2009/10**

| 2008/09<br>Budget                                 |                                                                                                                                | 2009/10<br>Budget                                      |
|---------------------------------------------------|--------------------------------------------------------------------------------------------------------------------------------|--------------------------------------------------------|
| £M                                                |                                                                                                                                | £M                                                     |
| 273.827                                           | Employees                                                                                                                      | 274.153                                                |
| 28.256                                            | Premises                                                                                                                       | 30.595                                                 |
| 21.373                                            | Transport                                                                                                                      | 23.282                                                 |
| 94.597                                            | Supplies & Services                                                                                                            | 91.106                                                 |
| 90.498                                            | Third Party                                                                                                                    | 96.668                                                 |
| 68.897                                            | Transfer Payments                                                                                                              | 78.599                                                 |
| 4.315                                             | Support Services                                                                                                               | 5.161                                                  |
| 20.200                                            | Capital Financing                                                                                                              | 23.313                                                 |
| 601.963                                           | Total Expenditure                                                                                                              | 622.877                                                |
|                                                   |                                                                                                                                |                                                        |
| (194.465)                                         | Total Income                                                                                                                   | (204.162)                                              |
| (194.465)<br>407.498                              | Total Income  NET REVENUE BUDGET                                                                                               | (204.162)<br>418.715                                   |
| ` ,                                               | NET REVENUE BUDGET                                                                                                             | ,                                                      |
| ` ,                                               |                                                                                                                                | ,                                                      |
| 407.498                                           | NET REVENUE BUDGET Funded By:                                                                                                  | 418.715                                                |
| <b>407.498</b> (267.110)                          | NET REVENUE BUDGET  Funded By: Revenue Support Grant                                                                           | <b>418.715</b> (272.041)                               |
| <b>407.498</b> (267.110) (61.137) (2.565) (4.223) | NET REVENUE BUDGET  Funded By: Revenue Support Grant National Non-Domestic Rates Improvement Agreement Grant Deprivation Grant | 418.715<br>(272.041)<br>(62.653)<br>(2.538)<br>(4.223) |
| <b>407.498</b> (267.110) (61.137) (2.565)         | NET REVENUE BUDGET  Funded By: Revenue Support Grant National Non-Domestic Rates Improvement Agreement Grant                   | <b>418.715</b> (272.041) (62.653) (2.538)              |