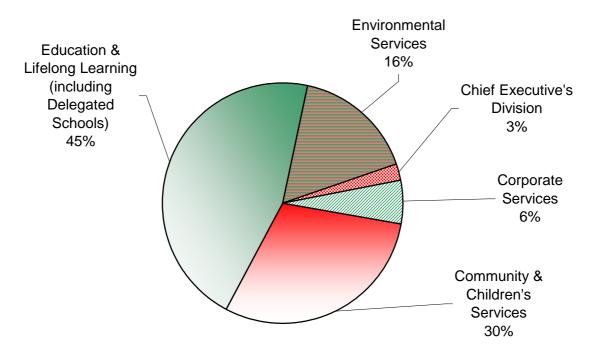

## **Capital Expenditure Divisional Split 2009-12**

## THREE YEAR SUMMARY CAPITAL PROGRAMME

|                                                                                                                                                                               | TOTAL COST                             | BUDGET        |               |              |
|-------------------------------------------------------------------------------------------------------------------------------------------------------------------------------|----------------------------------------|---------------|---------------|--------------|
| GROUP                                                                                                                                                                         | OF SCHEMES<br>(incl historic<br>spend) | 2009/10       | 2010/11       | 2011/12      |
|                                                                                                                                                                               | £M                                     | £M            | £M            | £M           |
| Community & Children's Services General Programme Private Sector Housing Community Safety                                                                                     | 9.748                                  | 1.315         | 1.315         | 0.675        |
|                                                                                                                                                                               | 104.159                                | 8.508         | 8.508         | 8.508        |
|                                                                                                                                                                               | 1.870                                  | 0.378         | 0.228         | 0.150        |
|                                                                                                                                                                               | <b>115.777</b>                         | <b>10.201</b> | <b>10.051</b> | <b>9.333</b> |
| Education & Lifelong Learning Schools Supplementary Capital Programme Other                                                                                                   | 27.731                                 | 7.982         | 5.014         | 1.116        |
|                                                                                                                                                                               | 28.523                                 | 4.191         | 3.778         | 4.200        |
|                                                                                                                                                                               | 1.284                                  | 0.289         | 0.046         | 0.130        |
|                                                                                                                                                                               | <b>57.538</b>                          | <b>12.462</b> | <b>8.838</b>  | <b>5.446</b> |
| Environmental Services Highways, Transportation & Strategic Projects Construction Projects Leisure, Culture & Tourism Public Health & Protection Streetcare Group Directorate | 42.677                                 | 6.133         | 5.954         | 4.684        |
|                                                                                                                                                                               | 0.214                                  | 0.025         | 0.025         | 0.025        |
|                                                                                                                                                                               | 9.812                                  | 0.620         | 0.160         | 0.160        |
|                                                                                                                                                                               | 0.618                                  | 0.278         | 0.135         | 0.135        |
|                                                                                                                                                                               | 0.600                                  | 0.200         | 0.000         | 0.000        |
|                                                                                                                                                                               | 2.822                                  | 0.342         | 0.390         | 0.390        |
|                                                                                                                                                                               | <b>56.743</b>                          | <b>7.598</b>  | <b>6.664</b>  | <b>5.394</b> |
| Chief Executive's Division Development and Regeneration                                                                                                                       | 36.565                                 | 4.945         | 5.111         | 4.771        |
|                                                                                                                                                                               | <b>36.565</b>                          | <b>4.945</b>  | <b>5.111</b>  | <b>4.771</b> |
| Corporate Services Corporate Estates ICT Services Customer Services & E-Government                                                                                            | 7.464                                  | 2.468         | 0.400         | 0.350        |
|                                                                                                                                                                               | 7.538                                  | 1.102         | 0.602         | 0.602        |
|                                                                                                                                                                               | 1.648                                  | 1.136         | 0.000         | 0.000        |
|                                                                                                                                                                               | <b>16.650</b>                          | <b>4.706</b>  | <b>1.002</b>  | <b>0.952</b> |
| Corporate Budgets Corporate Initiatives                                                                                                                                       | 13.730                                 | 2.586         | 1.288         | 1.350        |
|                                                                                                                                                                               | <b>13.730</b>                          | <b>2.586</b>  | <b>1.288</b>  | <b>1.350</b> |
| TOTAL CAPITAL BUDGET                                                                                                                                                          | 297.003                                | 42.498        | 32.954        | 27.246       |