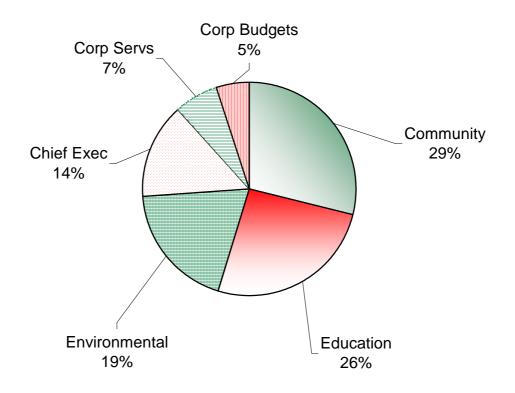

## **Revenue Expenditure Divisional Split 2009/10**

# **General Fund Revenue: Services Provided 2009/10**

| 2008/09<br>Budget                                                                |                                                                                                                                                                                                               | 2009/10<br>Budget                                                                |
|----------------------------------------------------------------------------------|---------------------------------------------------------------------------------------------------------------------------------------------------------------------------------------------------------------|----------------------------------------------------------------------------------|
| £M                                                                               |                                                                                                                                                                                                               | £M                                                                               |
|                                                                                  | Community & Children's Services                                                                                                                                                                               |                                                                                  |
| 65.608<br>31.121<br>12.670<br><b>109.399</b>                                     | Adult Services Children's Services Commissioning, Housing & Business Systems                                                                                                                                  | 66.298<br>31.436<br>12.261<br><b>109.995</b>                                     |
| 19.231<br>11.998<br>131.044<br><b>162.273</b>                                    | Education & Lifelong Learning School & Community Learning Strategic Planning & Resources Delegated Schools                                                                                                    | 20.203<br>12.378<br>133.586<br><b>166.167</b>                                    |
| 0.454<br>22.197<br>-0.127<br>5.461<br>17.820<br>14.944<br>2.897<br><b>63.646</b> | Environmental Services Development & Building Control Highways, Transportation, Traffic & Fleet Construction Projects Unit Public Health & Protection Streetcare Leisure, Culture & Tourism Group Directorate | 0.378<br>19.532<br>-0.299<br>5.202<br>17.892<br>14.408<br>2.997<br><b>60.110</b> |
| 3.878<br>1.391<br>2.707<br><b>7.976</b>                                          | Chief Executive's Division Human Resources Chief Executive Development & Regeneration                                                                                                                         | 3.986<br>1.635<br>2.642<br><b>8.263</b>                                          |
| 6.042<br>4.442<br>4.189<br>3.022<br>0.888<br>0.642<br>2.025<br><b>21.250</b>     | Corporate Services Finance ICT Legal & Democratic Services Corporate Estates Management Group Management Procurement Customer Care                                                                            | 6.217<br>3.941<br>4.003<br>3.273<br>0.876<br>0.671<br>2.527<br><b>21.508</b>     |
| -1.053<br>4.485<br><b>367.976</b>                                                | To be allocated: Recharges Outside of General Fund General Fund Insurance Total Group Budgets                                                                                                                 | -0.162<br>4.485<br><b>370.366</b>                                                |
| 337.370                                                                          | Corporate Budgets                                                                                                                                                                                             | 37 3.300                                                                         |
| 20.190<br>12.128<br>6.904<br>0.300                                               | Capital Financing Levies Miscellaneous NNDR Relief                                                                                                                                                            | 23.303<br>12.326<br>12.356<br>0.364                                              |
| 39.522                                                                           | Total Corporate Budgets                                                                                                                                                                                       | 48.349                                                                           |
|                                                                                  | - <u> </u>                                                                                                                                                                                                    |                                                                                  |
| 407.498                                                                          | TOTAL REVENUE BUDGET 2009/2010                                                                                                                                                                                | 418.715                                                                          |