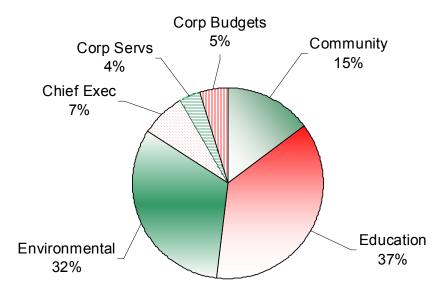

## Capital Expenditure Divisional Split 2013-14

| 68.338 /<br>38.656 (<br>11.127 (<br><b>118.121</b><br>14.967 5<br>17.868 F<br>140.438 <b>173.273</b><br>17.026 F<br>6.008 F | Community & Children's Services<br>Adult Services<br>Children's Services<br>Commissioning, Housing & Business Systems<br>Education & Lifelong Learning<br>School Effectiveness & Inclusion<br>Resources & Community Learning<br>Delegated Schools<br>Environmental Services<br>Highways, Transportation & Strategic Projects<br>Public Health & Protection<br>Streetcare<br>Leisure & Culture<br>Group Directorate | 2013/14<br>Budget<br>£M<br>71.282<br>41.761<br>11.159<br>124.202<br>14.036<br>16.828<br>148.602<br>179.466<br>17.610<br>5.940<br>21.185<br>13.336 |
|-----------------------------------------------------------------------------------------------------------------------------|--------------------------------------------------------------------------------------------------------------------------------------------------------------------------------------------------------------------------------------------------------------------------------------------------------------------------------------------------------------------------------------------------------------------|---------------------------------------------------------------------------------------------------------------------------------------------------|
| £M<br>68.338<br>38.656<br>(11.127<br>118.121<br>14.967<br>17.868<br>140.438<br>173.273<br>17.026<br>6.008<br>F              | Adult Services<br>Children's Services<br>Commissioning, Housing & Business Systems<br>Education & Lifelong Learning<br>School Effectiveness & Inclusion<br>Resources & Community Learning<br>Delegated Schools<br>Environmental Services<br>Highways, Transportation & Strategic Projects<br>Public Health & Protection<br>Streetcare<br>Leisure & Culture                                                         | £M<br>71.282<br>41.761<br>11.159<br><b>124.202</b><br>14.036<br>16.828<br>148.602<br><b>179.466</b><br>17.610<br>5.940<br>21.185<br>13.336        |
| 68.338<br>38.656<br>11.127<br><b>118.121</b><br>14.967<br>17.868<br>140.438<br><b>173.273</b><br>17.026<br>6.008            | Adult Services<br>Children's Services<br>Commissioning, Housing & Business Systems<br>Education & Lifelong Learning<br>School Effectiveness & Inclusion<br>Resources & Community Learning<br>Delegated Schools<br>Environmental Services<br>Highways, Transportation & Strategic Projects<br>Public Health & Protection<br>Streetcare<br>Leisure & Culture                                                         | 71.282<br>41.761<br>11.159<br><b>124.202</b><br>14.036<br>16.828<br>148.602<br><b>179.466</b><br>17.610<br>5.940<br>21.185<br>13.336              |
| 38.656<br>11.127<br>118.121<br>14.967<br>17.868<br>140.438<br>173.273<br>17.026<br>6.008                                    | Children's Services<br>Commissioning, Housing & Business Systems<br>Education & Lifelong Learning<br>School Effectiveness & Inclusion<br>Resources & Community Learning<br>Delegated Schools<br>Environmental Services<br>Highways, Transportation & Strategic Projects<br>Public Health & Protection<br>Streetcare<br>Leisure & Culture                                                                           | 41.761<br>11.159<br><b>124.202</b><br>14.036<br>16.828<br>148.602<br><b>179.466</b><br>17.610<br>5.940<br>21.185<br>13.336                        |
| 38.656<br>11.127<br>118.121<br>14.967<br>17.868<br>140.438<br>173.273<br>17.026<br>6.008                                    | Children's Services<br>Commissioning, Housing & Business Systems<br>Education & Lifelong Learning<br>School Effectiveness & Inclusion<br>Resources & Community Learning<br>Delegated Schools<br>Environmental Services<br>Highways, Transportation & Strategic Projects<br>Public Health & Protection<br>Streetcare<br>Leisure & Culture                                                                           | 41.761<br>11.159<br><b>124.202</b><br>14.036<br>16.828<br>148.602<br><b>179.466</b><br>17.610<br>5.940<br>21.185<br>13.336                        |
| 11.127<br><b>118.121</b><br>14.967<br>17.868<br><b>140.438</b><br><b>173.273</b><br><b>17.026</b><br>6.008                  | Commissioning, Housing & Business Systems<br>Education & Lifelong Learning<br>School Effectiveness & Inclusion<br>Resources & Community Learning<br>Delegated Schools<br>Environmental Services<br>Highways, Transportation & Strategic Projects<br>Public Health & Protection<br>Streetcare<br>Leisure & Culture                                                                                                  | 11.159<br><b>124.202</b><br>14.036<br>16.828<br>148.602<br><b>179.466</b><br>17.610<br>5.940<br>21.185<br>13.336                                  |
| 118.121<br>14.967<br>17.868<br>140.438<br>173.273<br>17.026<br>6.008                                                        | Education & Lifelong Learning<br>School Effectiveness & Inclusion<br>Resources & Community Learning<br>Delegated Schools<br>Environmental Services<br>Highways, Transportation & Strategic Projects<br>Public Health & Protection<br>Streetcare<br>Leisure & Culture                                                                                                                                               | 124.202<br>14.036<br>16.828<br>148.602<br>179.466<br>17.610<br>5.940<br>21.185<br>13.336                                                          |
| 14.967<br>17.868 F<br>140.438 E<br><b>173.273</b><br>17.026 F<br>6.008 F                                                    | School Effectiveness & Inclusion<br>Resources & Community Learning<br>Delegated Schools<br>Environmental Services<br>Highways, Transportation & Strategic Projects<br>Public Health & Protection<br>Streetcare<br>Leisure & Culture                                                                                                                                                                                | 16.828<br>148.602<br><b>179.466</b><br>17.610<br>5.940<br>21.185<br>13.336                                                                        |
| 14.967<br>17.868<br>140.438<br>173.273<br>17.026<br>6.008<br>F                                                              | School Effectiveness & Inclusion<br>Resources & Community Learning<br>Delegated Schools<br>Environmental Services<br>Highways, Transportation & Strategic Projects<br>Public Health & Protection<br>Streetcare<br>Leisure & Culture                                                                                                                                                                                | 16.828<br>148.602<br><b>179.466</b><br>17.610<br>5.940<br>21.185<br>13.336                                                                        |
| 17.868 F<br>140.438 E<br><b>173.273</b><br>17.026 F<br>6.008 F                                                              | Resources & Community Learning<br>Delegated Schools<br>Environmental Services<br>Highways, Transportation & Strategic Projects<br>Public Health & Protection<br>Streetcare<br>Leisure & Culture                                                                                                                                                                                                                    | 16.828<br>148.602<br><b>179.466</b><br>17.610<br>5.940<br>21.185<br>13.336                                                                        |
| 140.438<br><b>173.273</b><br>17.026<br>6.008                                                                                | Delegated Schools<br>Environmental Services<br>Highways, Transportation & Strategic Projects<br>Public Health & Protection<br>Streetcare<br>Leisure & Culture                                                                                                                                                                                                                                                      | 148.602<br><b>179.466</b><br>17.610<br>5.940<br>21.185<br>13.336                                                                                  |
| <b>173.273</b><br>17.026<br>6.008                                                                                           | Environmental Services<br>Highways, Transportation & Strategic Projects<br>Public Health & Protection<br>Streetcare<br>Leisure & Culture                                                                                                                                                                                                                                                                           | 179.466<br>17.610<br>5.940<br>21.185<br>13.336                                                                                                    |
| 17.026 H<br>6.008 F                                                                                                         | Highways, Transportation & Strategic Projects<br>Public Health & Protection<br>Streetcare<br>Leisure & Culture                                                                                                                                                                                                                                                                                                     | 5.940<br>21.185<br>13.336                                                                                                                         |
| 6.008 F                                                                                                                     | Public Health & Protection<br>Streetcare<br>Leisure & Culture                                                                                                                                                                                                                                                                                                                                                      | 5.940<br>21.185<br>13.336                                                                                                                         |
|                                                                                                                             | Streetcare<br>Leisure & Culture                                                                                                                                                                                                                                                                                                                                                                                    | 21.185<br>13.336                                                                                                                                  |
| 22.536                                                                                                                      | Leisure & Culture                                                                                                                                                                                                                                                                                                                                                                                                  | 13.336                                                                                                                                            |
|                                                                                                                             |                                                                                                                                                                                                                                                                                                                                                                                                                    |                                                                                                                                                   |
| 13.510 L                                                                                                                    | Group Directorate                                                                                                                                                                                                                                                                                                                                                                                                  |                                                                                                                                                   |
| 3.361 0                                                                                                                     |                                                                                                                                                                                                                                                                                                                                                                                                                    | 3.214                                                                                                                                             |
| 62.441                                                                                                                      |                                                                                                                                                                                                                                                                                                                                                                                                                    | 61.285                                                                                                                                            |
|                                                                                                                             |                                                                                                                                                                                                                                                                                                                                                                                                                    |                                                                                                                                                   |
|                                                                                                                             | Chief Executive's Division                                                                                                                                                                                                                                                                                                                                                                                         | 4.000                                                                                                                                             |
|                                                                                                                             | Human Resources                                                                                                                                                                                                                                                                                                                                                                                                    | 4.089                                                                                                                                             |
|                                                                                                                             | Chief Executive                                                                                                                                                                                                                                                                                                                                                                                                    | 1.874                                                                                                                                             |
| 3.167 F<br><b>8.964</b>                                                                                                     | Regeneration & Planning                                                                                                                                                                                                                                                                                                                                                                                            | 3.165<br><b>9.128</b>                                                                                                                             |
|                                                                                                                             | Cornerate Services                                                                                                                                                                                                                                                                                                                                                                                                 |                                                                                                                                                   |
|                                                                                                                             | <u>Corporate Services</u><br>Financial Services                                                                                                                                                                                                                                                                                                                                                                    | 6.063                                                                                                                                             |
|                                                                                                                             | ICT                                                                                                                                                                                                                                                                                                                                                                                                                | 4.057                                                                                                                                             |
|                                                                                                                             | Legal & Democratic Services                                                                                                                                                                                                                                                                                                                                                                                        | 4.057                                                                                                                                             |
|                                                                                                                             | Corporate Estates Management                                                                                                                                                                                                                                                                                                                                                                                       | 4.913                                                                                                                                             |
|                                                                                                                             | Group Management                                                                                                                                                                                                                                                                                                                                                                                                   | 0.161                                                                                                                                             |
|                                                                                                                             | Procurement                                                                                                                                                                                                                                                                                                                                                                                                        | 0.645                                                                                                                                             |
|                                                                                                                             | Customer Care                                                                                                                                                                                                                                                                                                                                                                                                      | 2.541                                                                                                                                             |
| 22.639                                                                                                                      |                                                                                                                                                                                                                                                                                                                                                                                                                    | 22.451                                                                                                                                            |
| 385.438 1                                                                                                                   | Total Group Budgets                                                                                                                                                                                                                                                                                                                                                                                                | 396.532                                                                                                                                           |
| (                                                                                                                           | Corporate Budgets                                                                                                                                                                                                                                                                                                                                                                                                  |                                                                                                                                                   |
|                                                                                                                             | Capital Financing                                                                                                                                                                                                                                                                                                                                                                                                  | 24.261                                                                                                                                            |
| 12.074 L                                                                                                                    | Levies                                                                                                                                                                                                                                                                                                                                                                                                             | 12.175                                                                                                                                            |
| 15.400 N                                                                                                                    | Miscellaneous                                                                                                                                                                                                                                                                                                                                                                                                      | 13.794                                                                                                                                            |
| 0.380 N                                                                                                                     | NNDR Relief                                                                                                                                                                                                                                                                                                                                                                                                        | 0.380                                                                                                                                             |
|                                                                                                                             | Council Tax Reduction Scheme                                                                                                                                                                                                                                                                                                                                                                                       | 22.061                                                                                                                                            |
| 51.483 1                                                                                                                    | Total Corporate Budgets                                                                                                                                                                                                                                                                                                                                                                                            | 72.671                                                                                                                                            |
| 436.921 1                                                                                                                   | TOTAL REVENUE BUDGET                                                                                                                                                                                                                                                                                                                                                                                               | 469.203                                                                                                                                           |

## **GENERAL FUND REVENUE : SERVICES PROVIDED**

**Revenue Expenditure Divisional Split 2013/14** 