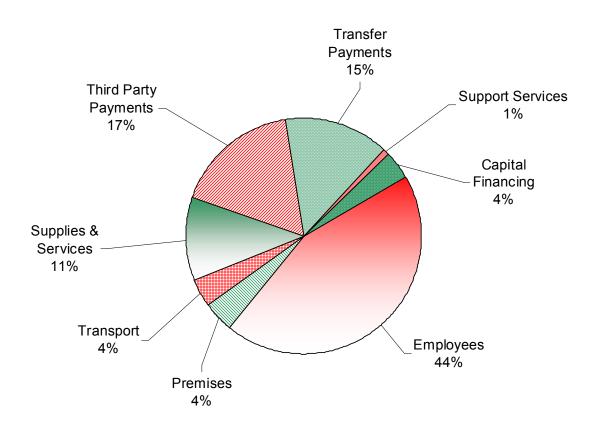

## General Fund Revenue: Type of Spend 2013/14

| 2012/13<br>Budget |                                  | 2013/14<br>Budget |
|-------------------|----------------------------------|-------------------|
| £M                |                                  | £M                |
| 292.733           | Employees                        | 298.540           |
| 31.394            | Premises                         | 29.421            |
| 26.313            | Transport                        | 25.879            |
| 74.479            | Supplies & Services              | 76.486            |
| 109.069           | Third Party                      | 117.484           |
| 100.126           | Transfer Payments                | 98.120            |
| 5.045             | Support Services                 | 4.990             |
| 25.117            | Capital Financing                | 26.618            |
| 664.276           | Total Expenditure                | 677.538           |
| (227.355)         | Total Income                     | (208.335)         |
| 436.921           | NET REVENUE BUDGET               | 469.203           |
|                   | Funded By:                       |                   |
| (282.245)         | Revenue Support Grant            | (305.823)         |
| (63.406)          | National Non-Domestic Rates      | (71.961)          |
| · · · ·           | Outcome Agreement Grant          | (2.505)           |
| (5.158)           | Use of Reserves                  | (2.439)           |
| 83.612            | TO BE MET FROM COUNCIL TAXPAYERS | 86.475            |

How the money is spent - 2013/14 Budget