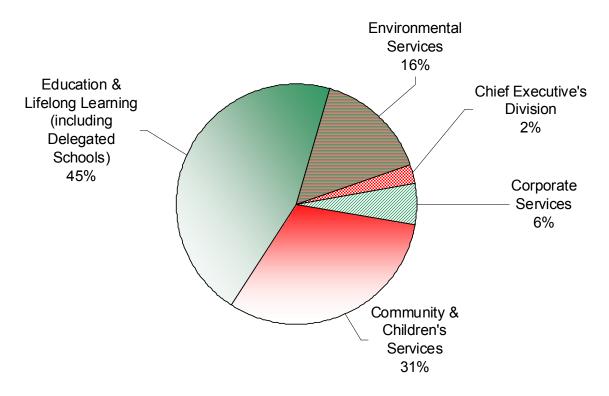

## Capital Expenditure Divisional Split 2013-14

| 68.338 /<br>38.656 (<br>11.127 (<br><b>118.121</b><br>14.967 5<br>17.868 F<br>140.438 <b>173.273</b><br>17.026 F<br>6.008 F | Community & Children's Services<br>Adult Services<br>Children's Services<br>Commissioning, Housing & Business Systems<br>Education & Lifelong Learning<br>School Effectiveness & Inclusion<br>Resources & Community Learning<br>Delegated Schools<br>Environmental Services<br>Highways, Transportation & Strategic Projects<br>Public Health & Protection<br>Streetcare<br>Leisure & Culture<br>Group Directorate | 2013/14<br>Budget<br>£M<br>71.282<br>41.761<br>11.159<br>124.202<br>14.036<br>16.828<br>148.602<br>179.466<br>17.610<br>5.940<br>21.185<br>13.336 |
|-----------------------------------------------------------------------------------------------------------------------------|--------------------------------------------------------------------------------------------------------------------------------------------------------------------------------------------------------------------------------------------------------------------------------------------------------------------------------------------------------------------------------------------------------------------|---------------------------------------------------------------------------------------------------------------------------------------------------|
| £M<br>68.338<br>38.656<br>(11.127<br>118.121<br>14.967<br>17.868<br>140.438<br>173.273<br>17.026<br>6.008<br>F              | Adult Services<br>Children's Services<br>Commissioning, Housing & Business Systems<br>Education & Lifelong Learning<br>School Effectiveness & Inclusion<br>Resources & Community Learning<br>Delegated Schools<br>Environmental Services<br>Highways, Transportation & Strategic Projects<br>Public Health & Protection<br>Streetcare<br>Leisure & Culture                                                         | £M<br>71.282<br>41.761<br>11.159<br><b>124.202</b><br>14.036<br>16.828<br>148.602<br><b>179.466</b><br>17.610<br>5.940<br>21.185<br>13.336        |
| 68.338<br>38.656<br>11.127<br><b>118.121</b><br>14.967<br>17.868<br>140.438<br><b>173.273</b><br>17.026<br>6.008            | Adult Services<br>Children's Services<br>Commissioning, Housing & Business Systems<br>Education & Lifelong Learning<br>School Effectiveness & Inclusion<br>Resources & Community Learning<br>Delegated Schools<br>Environmental Services<br>Highways, Transportation & Strategic Projects<br>Public Health & Protection<br>Streetcare<br>Leisure & Culture                                                         | 71.282<br>41.761<br>11.159<br><b>124.202</b><br>14.036<br>16.828<br>148.602<br><b>179.466</b><br>17.610<br>5.940<br>21.185<br>13.336              |
| 38.656<br>11.127<br>118.121<br>14.967<br>17.868<br>140.438<br>173.273<br>17.026<br>6.008                                    | Children's Services<br>Commissioning, Housing & Business Systems<br>Education & Lifelong Learning<br>School Effectiveness & Inclusion<br>Resources & Community Learning<br>Delegated Schools<br>Environmental Services<br>Highways, Transportation & Strategic Projects<br>Public Health & Protection<br>Streetcare<br>Leisure & Culture                                                                           | 41.761<br>11.159<br><b>124.202</b><br>14.036<br>16.828<br>148.602<br><b>179.466</b><br>17.610<br>5.940<br>21.185<br>13.336                        |
| 38.656<br>11.127<br>118.121<br>14.967<br>17.868<br>140.438<br>173.273<br>17.026<br>6.008                                    | Children's Services<br>Commissioning, Housing & Business Systems<br>Education & Lifelong Learning<br>School Effectiveness & Inclusion<br>Resources & Community Learning<br>Delegated Schools<br>Environmental Services<br>Highways, Transportation & Strategic Projects<br>Public Health & Protection<br>Streetcare<br>Leisure & Culture                                                                           | 41.761<br>11.159<br><b>124.202</b><br>14.036<br>16.828<br>148.602<br><b>179.466</b><br>17.610<br>5.940<br>21.185<br>13.336                        |
| 11.127<br><b>118.121</b><br>14.967<br>17.868<br><b>140.438</b><br><b>173.273</b><br><b>17.026</b><br>6.008                  | Commissioning, Housing & Business Systems<br>Education & Lifelong Learning<br>School Effectiveness & Inclusion<br>Resources & Community Learning<br>Delegated Schools<br>Environmental Services<br>Highways, Transportation & Strategic Projects<br>Public Health & Protection<br>Streetcare<br>Leisure & Culture                                                                                                  | 11.159<br><b>124.202</b><br>14.036<br>16.828<br>148.602<br><b>179.466</b><br>17.610<br>5.940<br>21.185<br>13.336                                  |
| 118.121<br>14.967<br>17.868<br>140.438<br>173.273<br>17.026<br>6.008                                                        | Education & Lifelong Learning<br>School Effectiveness & Inclusion<br>Resources & Community Learning<br>Delegated Schools<br>Environmental Services<br>Highways, Transportation & Strategic Projects<br>Public Health & Protection<br>Streetcare<br>Leisure & Culture                                                                                                                                               | 124.202<br>14.036<br>16.828<br>148.602<br>179.466<br>17.610<br>5.940<br>21.185<br>13.336                                                          |
| 14.967<br>17.868 F<br>140.438 E<br><b>173.273</b><br>17.026 F<br>6.008 F                                                    | School Effectiveness & Inclusion<br>Resources & Community Learning<br>Delegated Schools<br>Environmental Services<br>Highways, Transportation & Strategic Projects<br>Public Health & Protection<br>Streetcare<br>Leisure & Culture                                                                                                                                                                                | 16.828<br>148.602<br><b>179.466</b><br>17.610<br>5.940<br>21.185<br>13.336                                                                        |
| 14.967<br>17.868<br>140.438<br>173.273<br>17.026<br>6.008<br>F                                                              | School Effectiveness & Inclusion<br>Resources & Community Learning<br>Delegated Schools<br>Environmental Services<br>Highways, Transportation & Strategic Projects<br>Public Health & Protection<br>Streetcare<br>Leisure & Culture                                                                                                                                                                                | 16.828<br>148.602<br><b>179.466</b><br>17.610<br>5.940<br>21.185<br>13.336                                                                        |
| 17.868 F<br>140.438 E<br><b>173.273</b><br>17.026 F<br>6.008 F                                                              | Resources & Community Learning<br>Delegated Schools<br>Environmental Services<br>Highways, Transportation & Strategic Projects<br>Public Health & Protection<br>Streetcare<br>Leisure & Culture                                                                                                                                                                                                                    | 16.828<br>148.602<br><b>179.466</b><br>17.610<br>5.940<br>21.185<br>13.336                                                                        |
| 140.438<br><b>173.273</b><br>17.026<br>6.008                                                                                | Delegated Schools<br>Environmental Services<br>Highways, Transportation & Strategic Projects<br>Public Health & Protection<br>Streetcare<br>Leisure & Culture                                                                                                                                                                                                                                                      | 148.602<br><b>179.466</b><br>17.610<br>5.940<br>21.185<br>13.336                                                                                  |
| <b>173.273</b><br>17.026<br>6.008                                                                                           | Environmental Services<br>Highways, Transportation & Strategic Projects<br>Public Health & Protection<br>Streetcare<br>Leisure & Culture                                                                                                                                                                                                                                                                           | 179.466<br>17.610<br>5.940<br>21.185<br>13.336                                                                                                    |
| 17.026 H<br>6.008 F                                                                                                         | Highways, Transportation & Strategic Projects<br>Public Health & Protection<br>Streetcare<br>Leisure & Culture                                                                                                                                                                                                                                                                                                     | 5.940<br>21.185<br>13.336                                                                                                                         |
| 6.008 F                                                                                                                     | Public Health & Protection<br>Streetcare<br>Leisure & Culture                                                                                                                                                                                                                                                                                                                                                      | 5.940<br>21.185<br>13.336                                                                                                                         |
|                                                                                                                             | Streetcare<br>Leisure & Culture                                                                                                                                                                                                                                                                                                                                                                                    | 21.185<br>13.336                                                                                                                                  |
| 22.536                                                                                                                      | Leisure & Culture                                                                                                                                                                                                                                                                                                                                                                                                  | 13.336                                                                                                                                            |
|                                                                                                                             |                                                                                                                                                                                                                                                                                                                                                                                                                    |                                                                                                                                                   |
| 13.510 L                                                                                                                    | Group Directorate                                                                                                                                                                                                                                                                                                                                                                                                  |                                                                                                                                                   |
| 3.361 0                                                                                                                     |                                                                                                                                                                                                                                                                                                                                                                                                                    | 3.214                                                                                                                                             |
| 62.441                                                                                                                      |                                                                                                                                                                                                                                                                                                                                                                                                                    | 61.285                                                                                                                                            |
|                                                                                                                             |                                                                                                                                                                                                                                                                                                                                                                                                                    |                                                                                                                                                   |
|                                                                                                                             | Chief Executive's Division                                                                                                                                                                                                                                                                                                                                                                                         | 4.000                                                                                                                                             |
|                                                                                                                             | Human Resources                                                                                                                                                                                                                                                                                                                                                                                                    | 4.089                                                                                                                                             |
|                                                                                                                             | Chief Executive                                                                                                                                                                                                                                                                                                                                                                                                    | 1.874                                                                                                                                             |
| 3.167 F<br><b>8.964</b>                                                                                                     | Regeneration & Planning                                                                                                                                                                                                                                                                                                                                                                                            | 3.165<br><b>9.128</b>                                                                                                                             |
|                                                                                                                             | Cornerate Services                                                                                                                                                                                                                                                                                                                                                                                                 |                                                                                                                                                   |
|                                                                                                                             | <u>Corporate Services</u><br>Financial Services                                                                                                                                                                                                                                                                                                                                                                    | 6.063                                                                                                                                             |
|                                                                                                                             | ICT                                                                                                                                                                                                                                                                                                                                                                                                                | 4.057                                                                                                                                             |
|                                                                                                                             | Legal & Democratic Services                                                                                                                                                                                                                                                                                                                                                                                        | 4.057                                                                                                                                             |
|                                                                                                                             | Corporate Estates Management                                                                                                                                                                                                                                                                                                                                                                                       | 4.913                                                                                                                                             |
|                                                                                                                             | Group Management                                                                                                                                                                                                                                                                                                                                                                                                   | 0.161                                                                                                                                             |
|                                                                                                                             | Procurement                                                                                                                                                                                                                                                                                                                                                                                                        | 0.645                                                                                                                                             |
|                                                                                                                             | Customer Care                                                                                                                                                                                                                                                                                                                                                                                                      | 2.541                                                                                                                                             |
| 22.639                                                                                                                      |                                                                                                                                                                                                                                                                                                                                                                                                                    | 22.451                                                                                                                                            |
| 385.438 1                                                                                                                   | Total Group Budgets                                                                                                                                                                                                                                                                                                                                                                                                | 396.532                                                                                                                                           |
| (                                                                                                                           | Corporate Budgets                                                                                                                                                                                                                                                                                                                                                                                                  |                                                                                                                                                   |
|                                                                                                                             | Capital Financing                                                                                                                                                                                                                                                                                                                                                                                                  | 24.261                                                                                                                                            |
| 12.074 L                                                                                                                    | Levies                                                                                                                                                                                                                                                                                                                                                                                                             | 12.175                                                                                                                                            |
| 15.400 N                                                                                                                    | Miscellaneous                                                                                                                                                                                                                                                                                                                                                                                                      | 13.794                                                                                                                                            |
| 0.380 N                                                                                                                     | NNDR Relief                                                                                                                                                                                                                                                                                                                                                                                                        | 0.380                                                                                                                                             |
|                                                                                                                             | Council Tax Reduction Scheme                                                                                                                                                                                                                                                                                                                                                                                       | 22.061                                                                                                                                            |
| 51.483 1                                                                                                                    | Total Corporate Budgets                                                                                                                                                                                                                                                                                                                                                                                            | 72.671                                                                                                                                            |
| 436.921 1                                                                                                                   | TOTAL REVENUE BUDGET                                                                                                                                                                                                                                                                                                                                                                                               | 469.203                                                                                                                                           |

## **GENERAL FUND REVENUE : SERVICES PROVIDED**

**Revenue Expenditure Divisional Split 2013/14** 