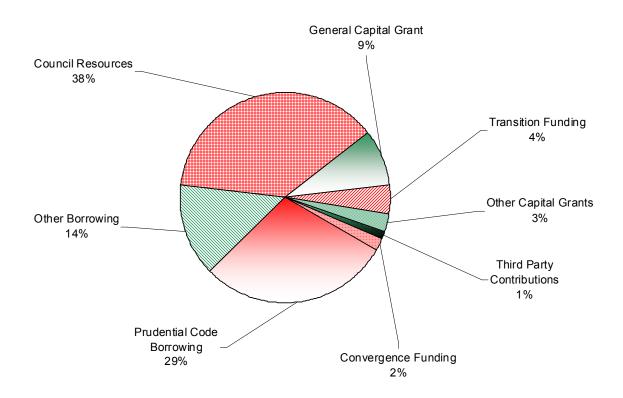

## THREE YEAR SUMMARY CAPITAL PROGRAMME

|                                                                                           | TOTAL COST                                |                                  | BUDGET                         | -                              |
|-------------------------------------------------------------------------------------------|-------------------------------------------|----------------------------------|--------------------------------|--------------------------------|
| GROUP                                                                                     | OF<br>SCHEMES<br>(incl historic<br>spend) | 2013/14                          | 2014/15                        | 2015/16                        |
|                                                                                           | £M                                        | £M                               | £M                             | £M                             |
| <b>Community &amp; Children's Services</b><br>General Programme<br>Private Sector Housing | 15.161<br>129.673<br><b>144.834</b>       | 1.192<br>6.108<br><b>7.300</b>   | 0.695<br>6.108<br><b>6.803</b> | 0.550<br>6.108<br><b>6.658</b> |
| Education & Lifelong Learning                                                             |                                           |                                  |                                |                                |
| Schools<br>Planned Capital Programme (Minor Works)                                        | 30.787<br>51.927<br><b>82.714</b>         | 11.684<br>7.034<br><b>18.718</b> | 0.611<br>4.956<br><b>5.567</b> | 0.221<br>4.967<br><b>5.188</b> |
| Environmental Services                                                                    |                                           |                                  |                                |                                |
| Highways, Transportation and Strategic<br>Projects                                        | 250.688                                   | 8.416                            | 7.849                          | 1.810                          |
| Leisure & Culture Services                                                                | 16.035                                    | 0.389                            | 0.250                          | 0.250                          |
| Public Health & Protection<br>Streetcare                                                  | 3.931<br>39.278                           | 0.389<br>6.664                   | 0.210<br>0.874                 | 0.210<br>4.037                 |
| Group Directorate                                                                         | 3.820<br><b>313.752</b>                   | 0.230<br><b>16.088</b>           | 0.230<br><b>9.413</b>          | 0.230<br>6.537                 |
| Chief Executive's Division                                                                |                                           |                                  |                                |                                |
| Regeneration & Planning                                                                   | 42.189<br><b>42.189</b>                   | 3.720<br><b>3.720</b>            | 6.046<br><b>6.046</b>          | 1.002<br><b>1.002</b>          |
| Corporate Services                                                                        |                                           |                                  |                                |                                |
| Corporate Estates                                                                         | 6.507                                     | 0.391                            | 0.200                          | 0.200                          |
| Finance Services<br>Customer Services                                                     | 9.469<br>1.644                            | 0.684<br>0.810                   | 0.664<br>0.000                 | 0.700<br>0.000                 |
|                                                                                           | 17.620                                    | <b>1.885</b>                     | <b>0.000</b><br><b>0.864</b>   | <b>0.000</b>                   |
| Corporate Budgets                                                                         |                                           |                                  |                                |                                |
| Corporate Initiatives                                                                     | 14.235                                    | 2.299                            | 0.930                          | 0.930                          |
|                                                                                           | 14.235                                    | 2.299                            | 0.930                          | 0.930                          |
| TOTAL CAPITAL BUDGET                                                                      | 615.344                                   | 50.010                           | 29.623                         | 21.215                         |

• The 2013/2014 estimates include estimated slippage from 2012/2013 and additional grant aided schemes that were known when the 3 year programme was agreed.