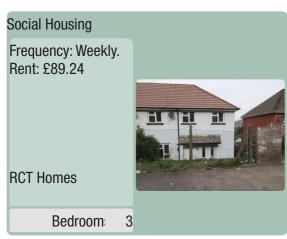

#### Social Housing

Frequency: Weekly. Rent: £89.24

Highfield, Ferndale, CF43 4TA

3 Bed, House, Private garden, Gas central

heating, On street parking No Bond, No Agency Fees, Free Support Services, Free 24/7 Maintenance Service Available 365 days a year For more details visit our website