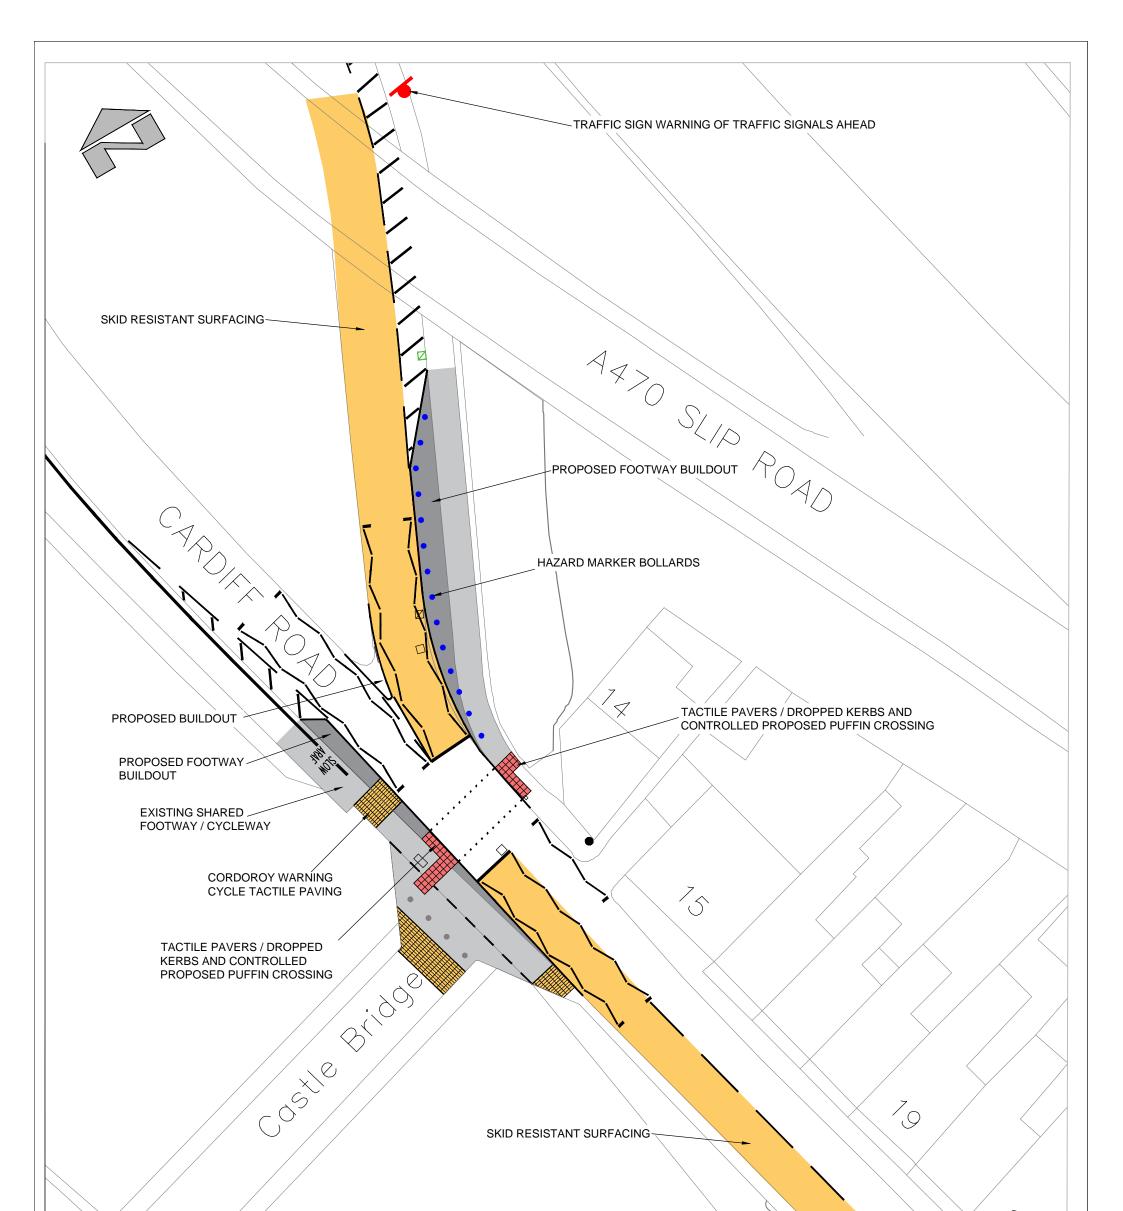

 $\overline{\langle}$ TRAFFIC SIGN WARNING OF TRAFFIC SIGNALS AHEAD **CARDIFF ROAD - GLYNTAFF** PUFFIN CROSSING - PUBLIC NOTICE Group Director Corporate & Frontline Services, Cyfarwyddwr Cyfadran y Size Maint A3 Gwasanaethau Corfforaetho Ē Drawn Tynnu STB a Rheng Flaen, Rhondda Cynon Taf Cyngor Bwrdeistref Sirol Rhondda Cynon Taf, Ty Sardis, Sardis Road, Checked Gwirio TP County Borough Council, Approved Cymeradwy Sardis House, Sardis Road, AS Pontypridd, CF37 1DU. Pontypridd, CF37 1DU. 8/8/16 Date Dyddiad File No. Rhif y ffeil IF039 Scales Graddfeydd Drg. No. Rhif y cynllun Reproduced from the Ordnance Survey mapping with the permission of the Controller of Her Majesty's Stationery NTS G-0-3 Office. © Crown copyright. Unauthorised reproduction infringes Crown copyright and may lead to prosecution or civil proceedings. Rhondda Cynon Taff County Borough Council Licence No 100023458. 2010 Amendment Details Date Made Check App Rev No.