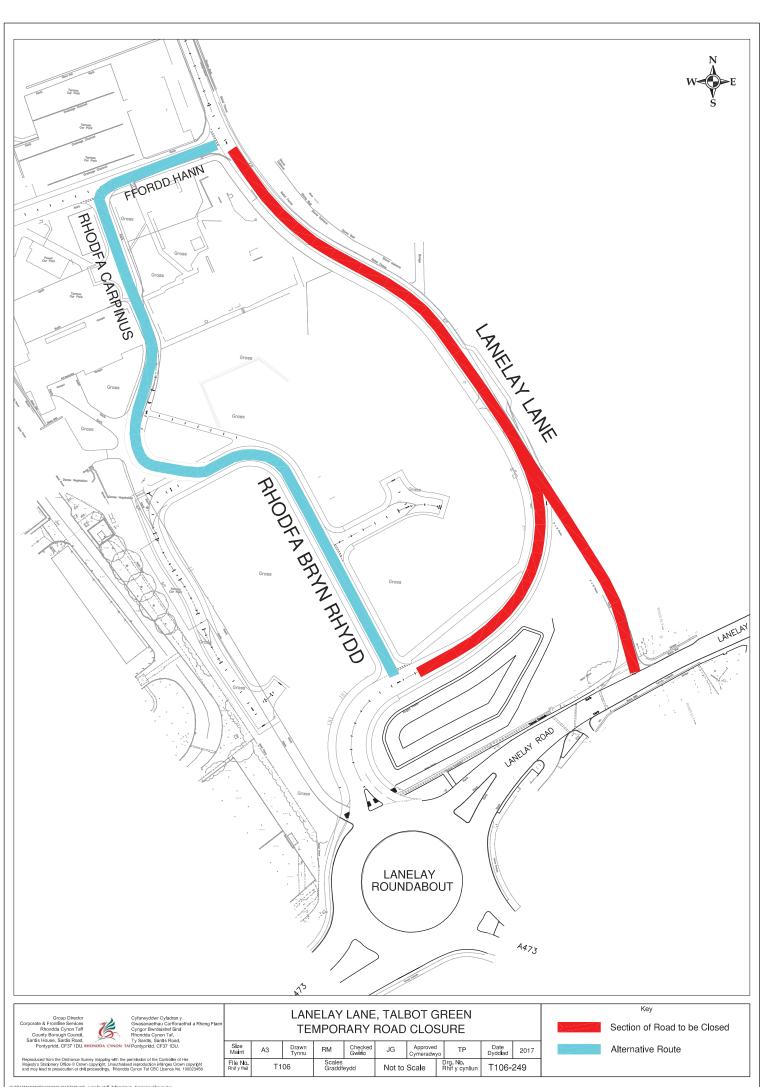

## T106-249 - TEMPORARY ROAD CLOSURE LANELAY LANE, TALBOT GREEN

Section to be

closed:

Lanelay Lane, from a point 60m north east of its junction with the

Lanelay Roundabout, northwards for a distance of 270m

**Duration:** From 14th August 2017 to 3rd November 2017 or until the

works are complete.

Alternative Route:

From the southern side of the closure, proceed via Rhodfa Bryn Rhydd, Rhodfa Carpinus and Ffordd Hann to the northern side

of the closure

for vehicles travelling in the opposite direction, reverse the

directions given above

Access will NOT be maintained for pedestrians Access will be maintained for emergency vehicles