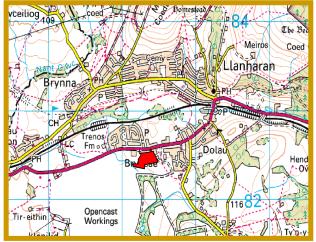

# Land East of Dolau County Primary School, Bryncae

Site Size: 3.62 Hectares

Landowner:

Details available on request

LDP Allocation: SSA 10.12

Type: Housing

#### Summary:

This greenfield site comprises agricultural land on a gentle slope behind bungalows and commercial premises fronting Bridgend Road, up to a prominent tree line to the south. The site measures 3.62 hectares and is allocated for residential development.