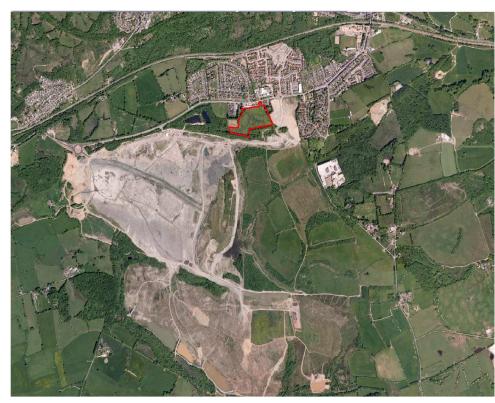

# Land East of Dolau County Primary School, Bryncae

Site Size: 3.62 Hectares

Landowner:

Details available on request

LDP Allocation: SSA 10.12

Type: Housing

#### Summary:

This greenfield site comprises agricultural land on a gentle slope behind bungalows and commercial premises fronting Bridgend Road, up to a prominent tree line to the south. The site measures 3.62 hectares and is allocated for residential development.