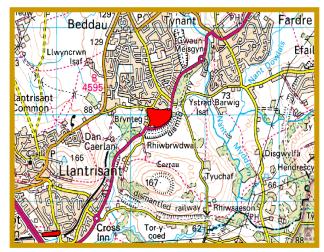

## Land South of Brynteg Court, Beddau

### **Summary:**

This greenfield site comprises agricultural land with hedgerows and trees. It slopes gently down to the south from Brynteg Lane and Brynteg Court towards the A473 Llantrisant Road. The northwest corner of the site is included in an extensive SINC, which requires protection in the layout and design of any development. The A473 has been realigned following the construction of the Church Village bypass which has improved access to the site. The site extends to 5.23 hectares (excluding the 0.18 hectares of SINC) and is allocated for residential development.

#### **Additional Information:**

| Distance to:    | Miles: |
|-----------------|--------|
| An A road       | 0.1    |
| Talbot Green    | 2.5    |
| Town Centre     |        |
| Railway Station | 3.4    |