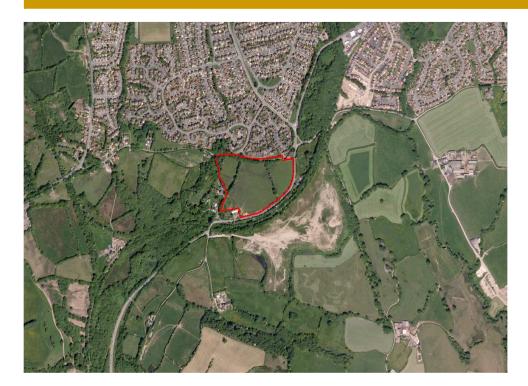

## Land South of Brynteg Court, Beddau

### **Summary:**

This greenfield site comprises agricultural land with hedgerows and trees. It slopes gently down to the south from Brynteg Lane and Brynteg Court towards the A473 Llantrisant Road. The northwest corner of the site is included in an extensive SINC, which requires protection in the layout and design of any development. The A473 has been realigned following the construction of the Church Village bypass which has improved access to the site. The site extends to 5.23 hectares (excluding the 0.18 hectares of SINC) and is allocated for residential development.