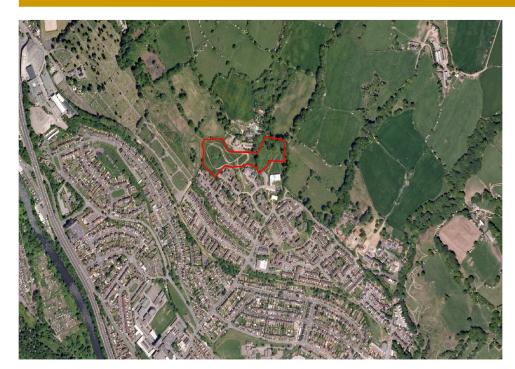

### **Summary:**

This greenfield site comprises vacant formerly agricultural land adjoining existing residential development. The site occupies a moderate slope and affords extensive views to the south. There are signs of unauthorised leisure use. Two streams cross the site and there are mature trees in the northeast part. Pylon-mounted power lines cross the site. Access will be from Poets Close. The site measures 2.16 hectares including the trees, and is allocated for residential development. Development on part of the site commenced in 2008.