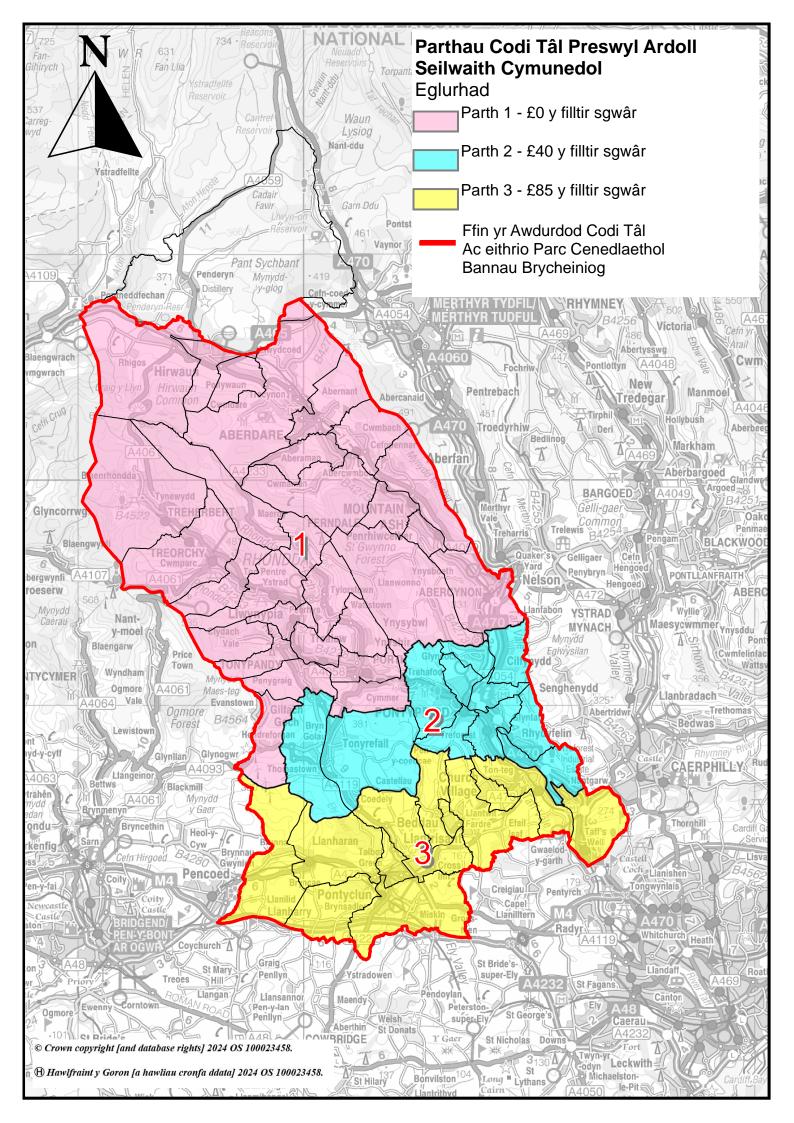

| Math o ddatblygiad                              | Cyfradd yr<br>Ardoll<br>Seilwaith<br>Cymunedol<br>£/milltir sgwâr |
|-------------------------------------------------|-------------------------------------------------------------------|
| Datblygiad Preswyl                              |                                                                   |
| Parth Preswyl 1 Parth Preswyl 2 Parth Preswyl 3 | £0<br>£40<br>£85                                                  |
| Datblygiad Masnachol                            |                                                                   |
| Masnach (A1)                                    | £100                                                              |
| Pob math arall o ddatblygiad                    | £0                                                                |

Mae Parthau Preswyl 1, 2 a 3 i'w gweld ar fap Ordnance Survey yn Rhestr Codi Tâl Ardoll Seilwaith Cymunedol Ac eithrio'r rhan honno o Rondda Cynon Taf sy'n rhan o ffin Parc Cenedlaethol Bannau Brycheiniog (Awdurdod y Parc Cenedlaethol fydd yn gyfrifol am bennu a chasglu'r arian am yr Ardoll Seilwaith Cymunedol yn yr ardal). Mae pob ward yn rhan o Barth 1, 2 neu 3. Mae'r tabl isod yn nodi pa barth mae pob ward yn rhan ohono.