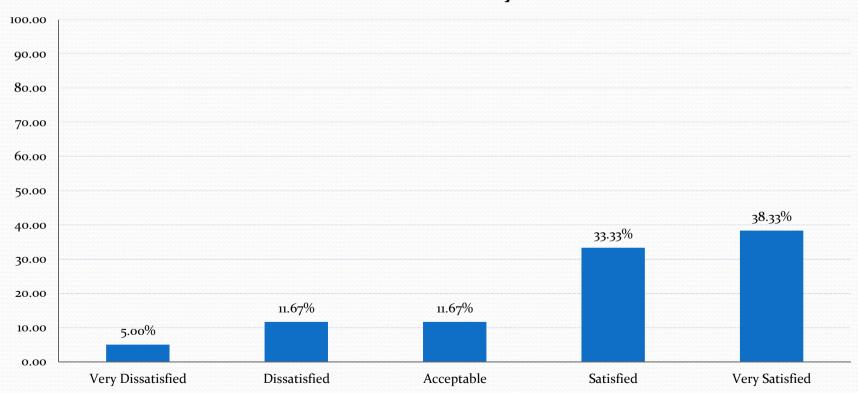

etings with Older People's Champion and Older People's Commissioner - Wales

#### **Outcome of Consultation**

- Taster sessions for new menu direct with clients in Day Centres and at home for Meals on Wheel (MOWs) clients
- Change menu from 4 weeks to 2 weeks
- Focus Groups with older People's Champion
- Christmas service/activities









#### Christmas 2015 – St. Mairs Day Centre





#### New Menu

- Menu team discussed with Cooks and drivers to seek their opinions.
- Compared/researched Menus with external organisations/providers.

# Consultation with Day Centre Clients

#### Percent of Responses by Opinion of New Dishes - Daycentre Survey



#### **Taster Sessions**



#### Consultation with MOWs Clients

#### Percent of Responses by Opinion of New Dishes - Meals On Wheels Survey



# Menu Changes

- Revised menu following consultation
- 2 week menu
- Better quality locally sourced ingredients
- Diverse and culturally influenced choices
- Expanded no. of choices for diabetic desserts
- Menu now includes wider choice of dishes similar to restaurant choices alongside traditional roast dinners.

# New Menu

#### WYTHNOS 1 • WEEK 1 Gorffennaf/July 4, 18 · Awst/August 1, 15, 29 · Medi/Sept 12, 26 · Hydref/Oct 10, 24 · Tachwedd/Nov 7, 21 · Rhagfyr/Dec 5, 19 DYDD MERCHER DYDD LLUN DYDD MAWRTH DYDD IAU DYDD GWENER DYDD SADWRN DYDD SUL WEDNESDAY MONDAY TUESDAY THURSDAY FRIDAY SATURDAY SUNDAY Cig eidion a grefi Gamwn å Saws Cvw iår wedi'i Pastai'r Bugail Penfras mewn Pwdin Swydd persli Ffa gwyrdd rostio Stwffin a cartref a grefi cytew Efrog a Thatws a Blodfresych grefi Pys Ll