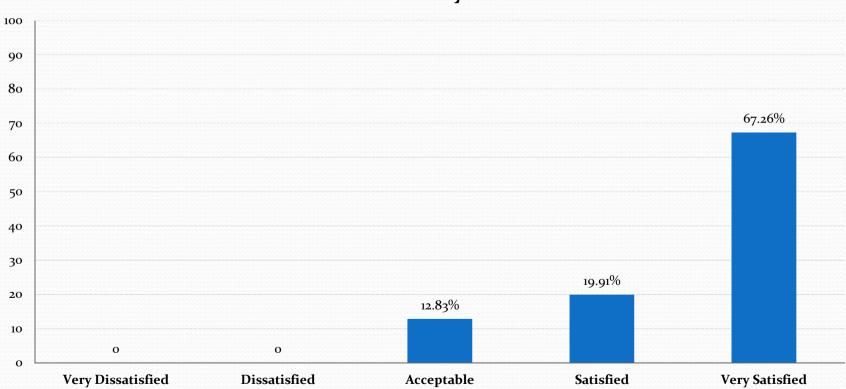

ne Staff (Drivers & Cooks/Kitchen Staff)
- Frontline Staff direct consultation with clients
- Focus groups at Day Centres (taster sessions)
- Meetings with Older People's Champion and Older People's Commissioner - Wales

#### **Outcome of Consultation**

- Taster sessions for new menu direct with clients in Day Centres and at home for Meals on Wheel (MOWs) clients
- Change menu from 4 weeks to 2 weeks
- Focus Groups with older People's Champion
- Christmas service/activities









#### Christmas 2015 – St. Mairs Day Centre





#### New Menu

- Menu team discussed with Cooks and drivers to seek their opinions.
- Compared/researched Menus with external organisations/providers.

# Consultation with Day Centre Clients

#### Percent of Responses by Opinion of New Dishes - Daycentre Survey



#### **Taster Sessions**



#### Consultation with MOWs Clients

#### Percent of Responses by Opinion of New Dishes - Meals On Wheels Survey



# Menu Changes

- Revised menu following consultation
- 2 week menu
- Better quality locally sourced ingredients
- Diverse and culturally influenced choices
- Expanded no. of choices for diabetic desserts
- Menu now includes wider choice of dishes similar to restaurant choices alongside traditional roast dinners.

# New Menu

#### WYTHNOS 1 • WEEK 1 Gorffennaf/July 4, 18 · Awst/August 1, 15, 29 · Medi/Sept 12, 26 · Hydref/Oct 10, 24 · Tachwedd/Nov 7, 21 · Rhagfyr/Dec 5, 19 DYDD MERCHER DYDD LLUN DYDD MAWRTH DYDD IAU DYDD GWENER DYDD SADWRN DYDD SUL WEDNESDAY MONDAY TUESDAY THURSDAY FRIDAY SATURDAY SUNDAY Cig eidion a grefi Gamwn å Saws Cvw iår we