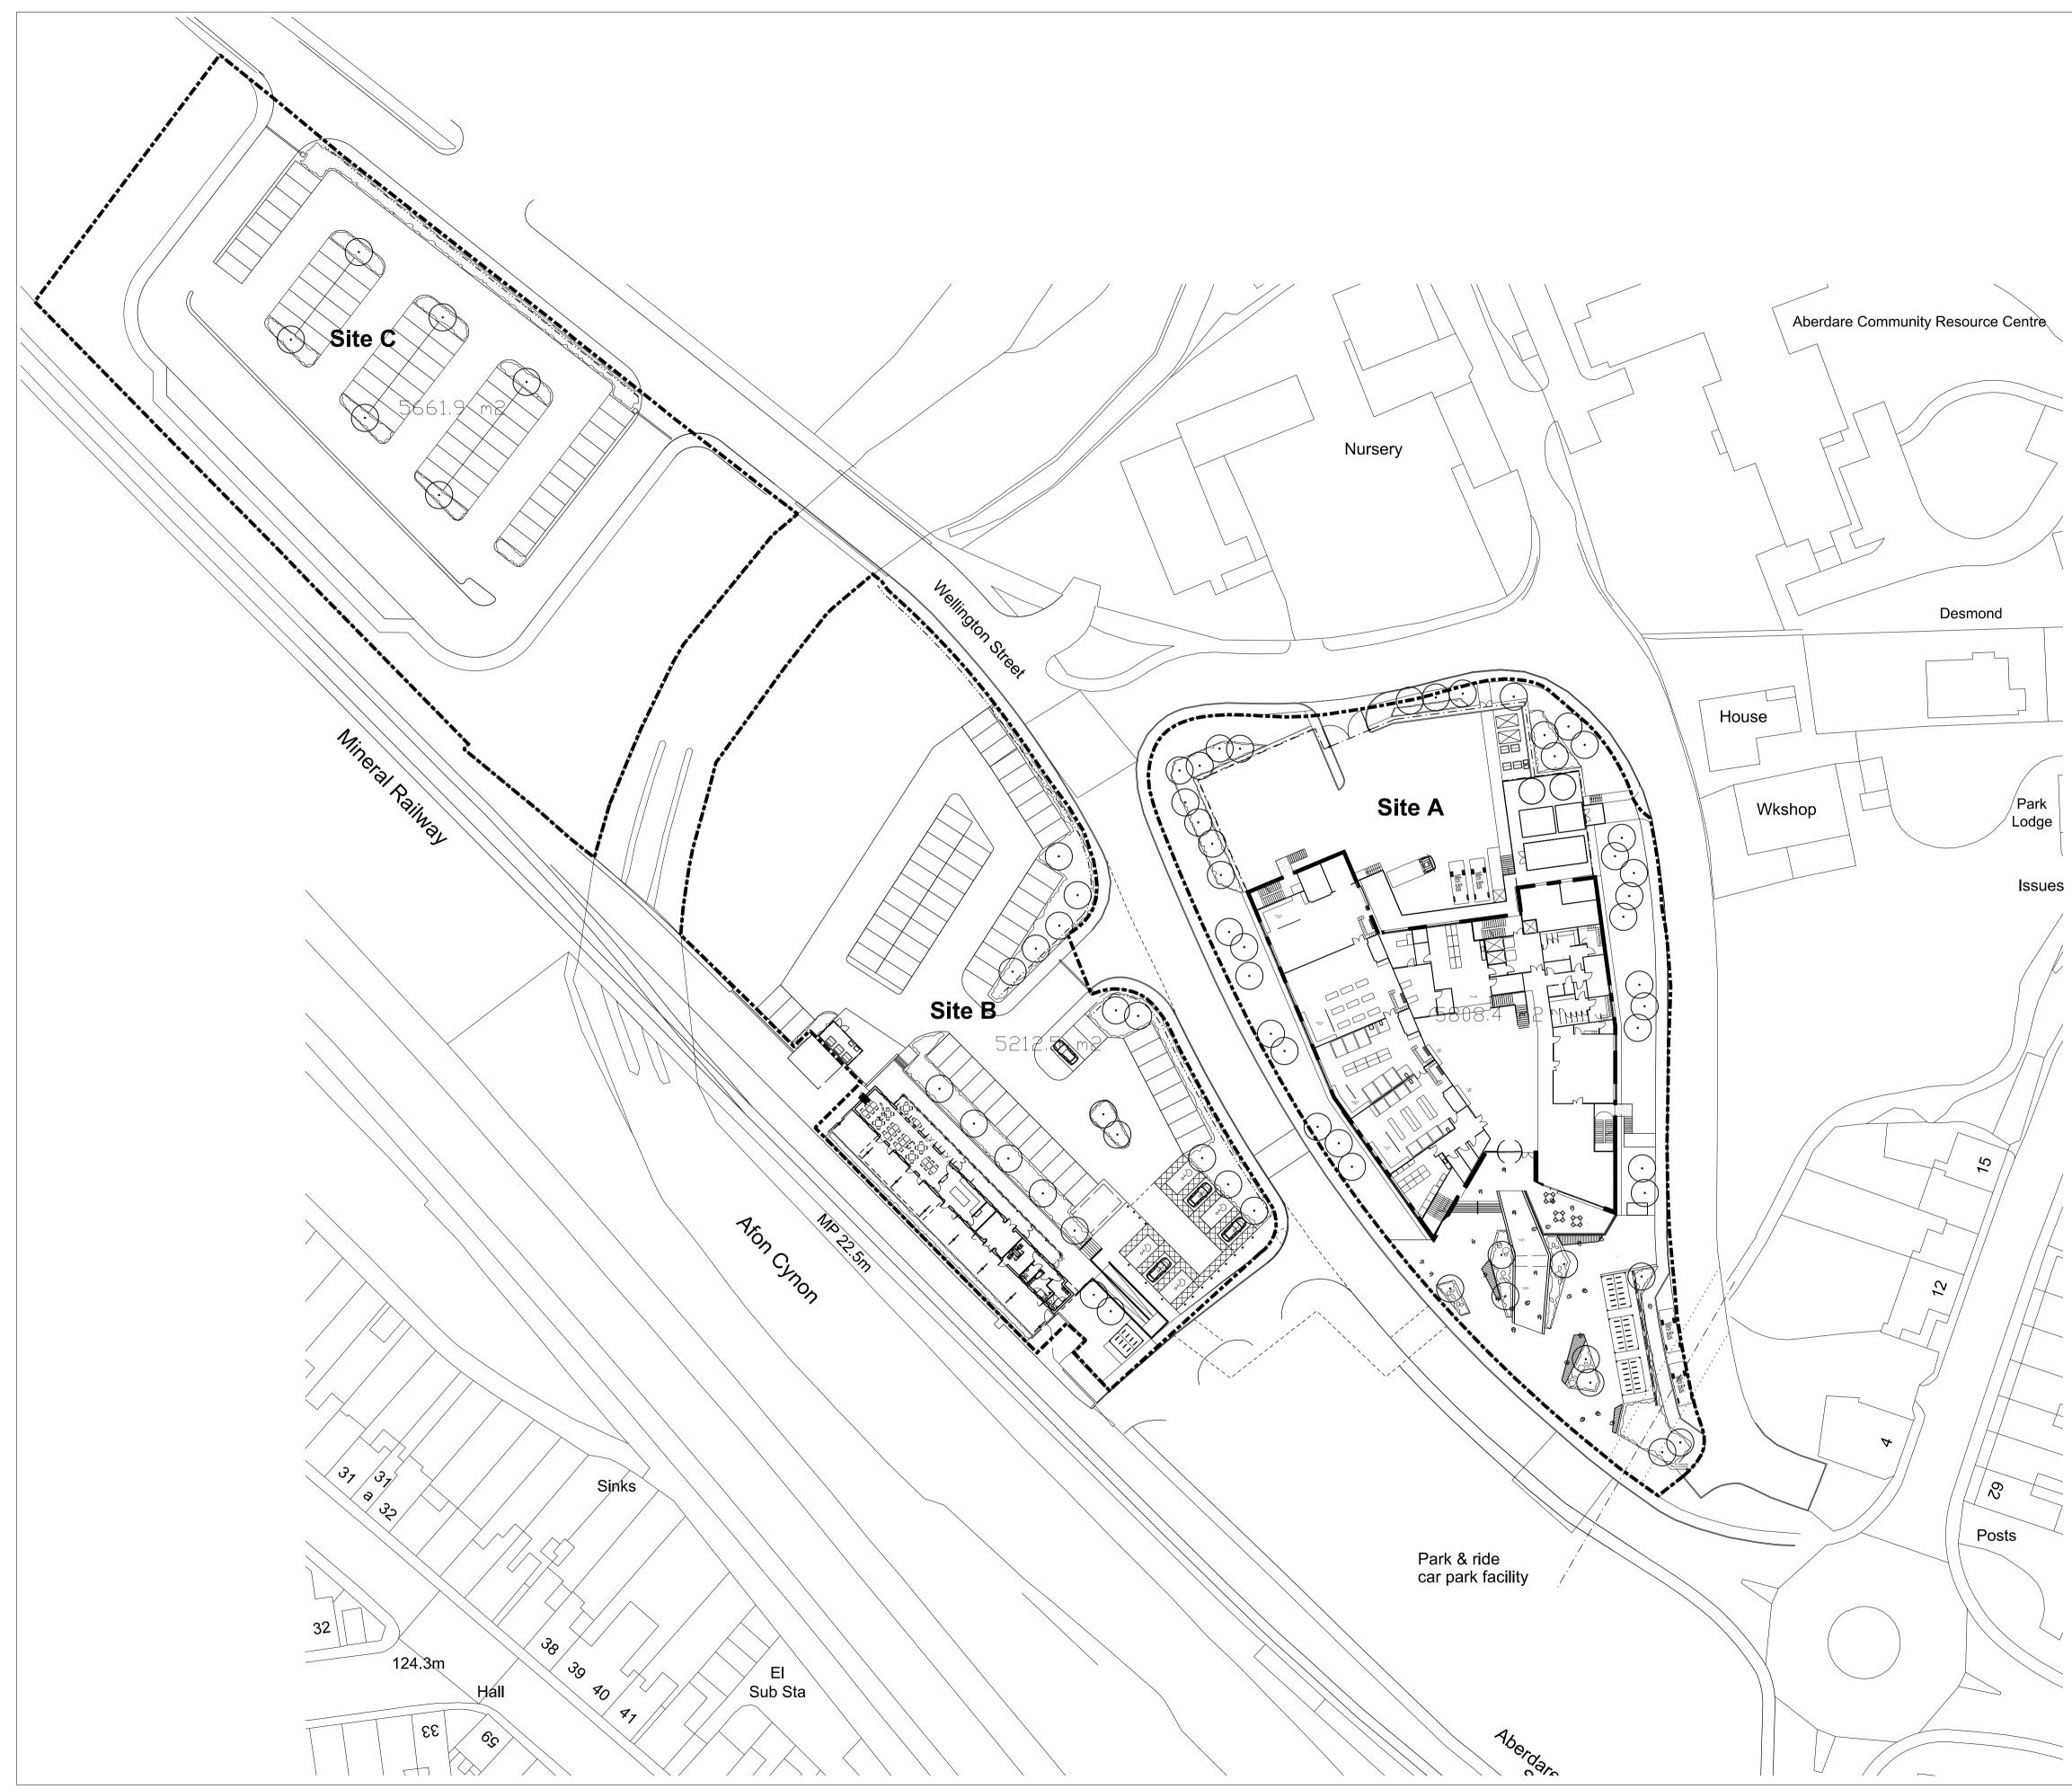

 Austin-Smith:Lord

 Project
 New Aberdare Campus

 Coleg, Y. Cymoedd

| Project     | New Aberdare Campus |            |  |
|-------------|---------------------|------------|--|
|             | Coleg Y Cymoedd     |            |  |
| Description | ו External works    |            |  |
|             | Whole site          |            |  |
| Job No.     | Drawing No.         | Revision * |  |
| 315148      | 3 L(90)311          |            |  |